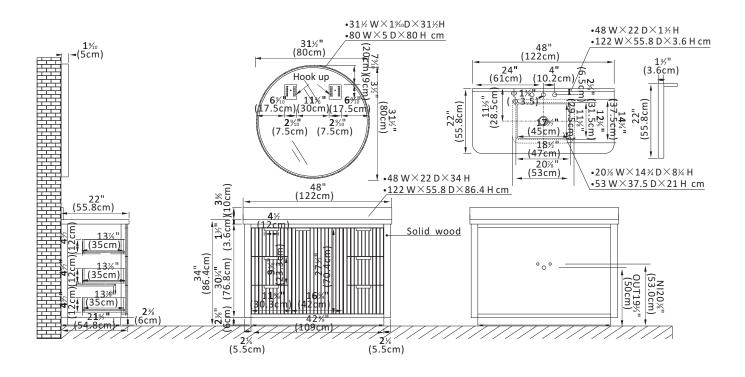

\*1-Year Manufacturer Warranty—purchase with 100% peace of mind.

Vanity Dimensions: Item: #704148-FB-LW/704148-FW-RG/704148-FY-LW Cabinet: 47.2"W x 21.6"D x 32.6"H Top: 48"W x 22"D x 1.4"H Overall Dimensions: 48"W x 22"D x 34"H Basin Depth: 8.3"